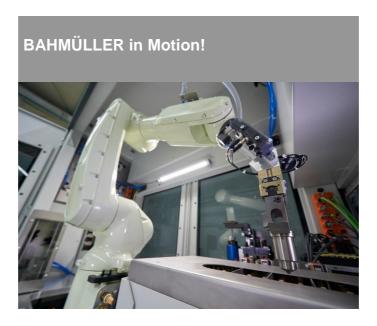

Invest in Success

Better informed – Media Release 03/2020 – July, 23<sup>rd</sup> 2020

On the basis of flexible automation modules from the precision grinding division, BAHMUELLER also automates your serial production.

The modular automation system with the FEED base cell and numerous extension modules for component storage and buffering as well as various options for additional process modules allows BAHMUELLER to automate complex industrial serial production lines including testing, measuring, handling, cleaning as well as pre- and post-treatment tasks.

Cost reduction through the flexible automation of machine tool loading, which up to now has often been manual, is the key to optimize productivity and output and thus the efficiency of modern manufacturing processes.