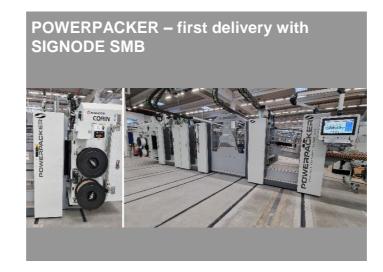

Better informed – Press Release 09/2022 – 13. September 2022

To cater the accelerated demand for highly automated machines, BAHMÜLLER is now offering the successful POWERPACKER also with the SIGNODE CORIN.

With this step, the leading companies of the bundle / strapping machines (manufacturers) are available for selection. Make your choice: ATS, Mosca or Signode.

The first combination of this machine type is producing in Northern Bavaria.