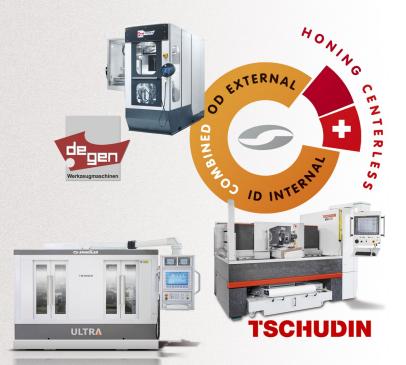

Visions of Precision

The partners BAHMÜLLER, TSCHUDIN and DEGEN cover the complete cylindrical grinding and honing needs in high precision machinery ...

- Fuel injection systems (diesel and gasoline)
- Valve train
- Turbocharger
- **■** Electric power steering
- Transmission
- Hydraulics

#### **Degen Maschinenbau GmbH**

Litzelbergstr. 12 · D-72355 Schömberg · Germany

 Phone
 +49-7427-9491-0

 Fax
 +49-7427-9491-11

 E-Mail
 info@degengmbh.com

 Internet
 www.degengmbh.com

A new partnership offers a full range one-stop-shop for all Cylindrical Grinding and Honing Technologies

As worldwide technology leader we are proud of our contribution to environmental mobility.

- The TSCHUDIN centerless OD grinding and the **DEGEN honing machines complete the BAHMÜLLER** product range and a new one-stop principle extends the BAHMÜLLER supply
- New synergies for developing the grinding processflow from unmachined to finished parts will optimize part machining, exactly matching your needs: The road to highest precision and cost-effectiveness
- Your benefits: A considerable increase in efficiency of the process chain for highest precision grinding
- **BAHMÜLLER optimizes all interfaces:** Skilled experts coordinate your project from first planning to parts manufacturing
- One-face-to-the-customer service as well as on-the-spot support by BAHMÜLLER