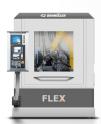

As is characteristic of all BAHMÜLLER products, the FLEX series has all expansion options, between internal grinding, combined grinding and external grinding. The use of a robot within the machine room is particularly innovative and beneficial. Consistent alignment to standardized axle arrangement relationships and selective tool arrangements result in cost-efficient and retrofit-flexible solutions for a variety of applications.